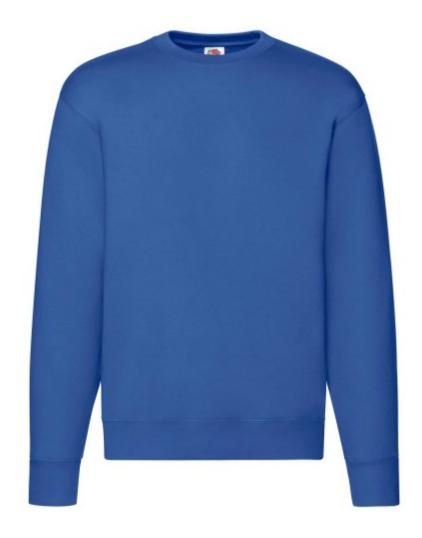

# FRUIT OF THE LOOM, PREMIUM SET-IN SWEAT, CLASSIC PREMIUM MEN'S SWEATSHIRT, ROYAL BLUE, L

### **Basic informations**

Size: L

Package: 36/24

Length: 60

Width: 40

Height: 50

Size: L

Color: Royal blue